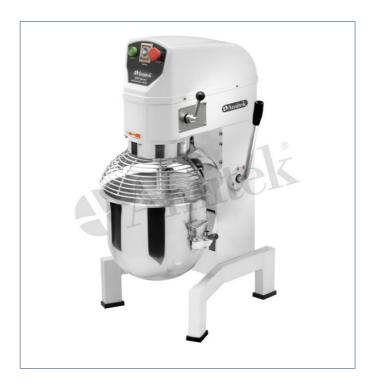

## **Planetary mixer APS20**

- Painted steel structure
- Top cover in GFRP
- · AISI304 stainless steel bowl, hook, beater, whisk and bowl protection grid (MOCA compliant)
- Front access controls with emergency stop button
- · Safety microswitch on bowl and protection grid
- Tools and bowl with quick unlock mechanism
- Mechanical three-speed gearbox
- Timer 0 ÷ 30 minutes
- Ventilated motor
- · Transmission with gears and belt
- Equipped with bowl, hook, beater and whisk

## **TECHNICAL FEATURES**

| MODEL                 | APS20                 |
|-----------------------|-----------------------|
| POWER WATT            | 1100                  |
| POWER SUPPLY          | 230/1N/50 or 400/3/50 |
| BOWL CAPACITY LT      | 20                    |
| BOWL DIMENSIONS MM    | Ø318x290h             |
| SPEED RPM             | 85 / 156 / 378        |
| DIMENSIONS MM         | 605x465x950h          |
| NET WEIGHT KG         | 77                    |
| GROSS WEIGHT KG       | 96                    |
| PACKING DIMENSIONS CM | 68x51x112h            |