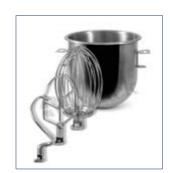

## **Planetary mixer APS10**

- Painted steel structure
- Top cover in GFRP
- · AISI304 stainless steel bowl, hook, beater, whisk and bowl protection grid (MOCA compliant)
- Front access controls with emergency stop button
- · Safety microswitch on bowl and protection grid
- · Tools and bowl with quick unlock mechanism
- Mechanical three-speed gearbox
- Timer 0 ÷ 30 minutes
- · Ventilated motor
- · Transmission with gears and belt
- Equipped with bowl, hook, beater and whisk