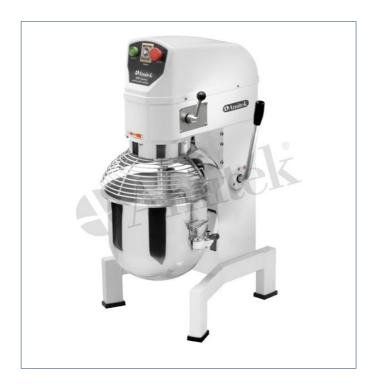

## **Planetary mixer APS10**

- Painted steel structure
- Top cover in GFRP
- · AISI304 stainless steel bowl, hook, beater, whisk and bowl protection grid (MOCA compliant)
- Front access controls with emergency stop button
- · Safety microswitch on bowl and protection grid
- · Tools and bowl with quick unlock mechanism
- Mechanical three-speed gearbox
- Timer 0 ÷ 30 minutes
- · Ventilated motor
- · Transmission with gears and belt
- Equipped with bowl, hook, beater and whisk

## **TECHNICAL FEATURES**

| MODEL                 | APS10          |
|-----------------------|----------------|
| POWER WATT            | 400            |
| POWER SUPPLY          | 230/1N/50      |
| BOWL CAPACITY LT      | 10             |
| BOWL DIMENSIONS MM    | Ø244x255h      |
| SPEED RPM             | 85 / 156 / 378 |
| DIMENSIONS MM         | 530x440x805h   |
| NET WEIGHT KG         | 65             |
| GROSS WEIGHT KG       | 82             |
| PACKING DIMENSIONS CM | 60x48x98h      |